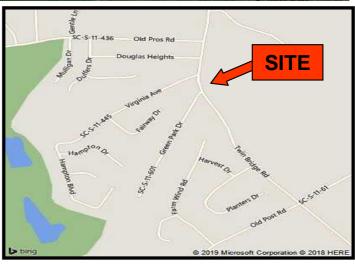

## **PROPERTY FEATURES**

- > Approximately 34.36 Acres
- Close to the Interstate 85, Hwy. 11, and Cherokee National Golf Club
- ➤ Great Residential Development Site With Potential For 36 Lots

SALE PRICE: \$15,000/Acre