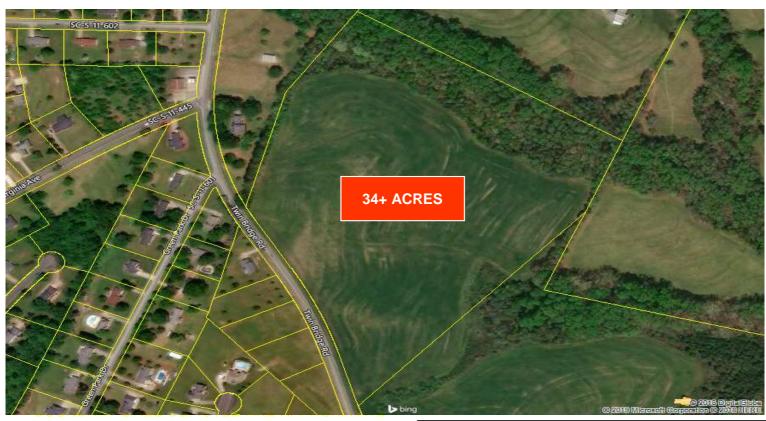

## **PROPERTY FEATURES**

- > Approximately 34.36 Acres
- Close to the Interstate 85, Hwy. 11, and Cherokee National Golf Club
- ➤ Great Residential Development Site With Potential For 36 Lots

SALE PRICE: \$15,000/Acre